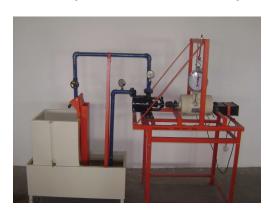

# MODEL NO. FMC-03

## CENTRIFUGAL PUMP TEST RIG (VARIABLE SPEED)

### **Technical Specification:**

- ❖ Pump 1 H.P capacity, 2800 R.P.M. and 12m head.
- ❖ Driving unit 1 H.P. motor.
- ❖ Variable speed arrangement DC motor with variac.
- ❖ Water head measurement A suction gauge on suction side and for delivery a pressure gauge on delivery side.
- Structure housing Mild Steel.
- ❖ Sump tank (S.S.)
- ❖ Collecting tank (S.S.)
- Control valves and drain valves of Gunmetal.
- . G.I pipe line
- ❖ Strong M.S stand.